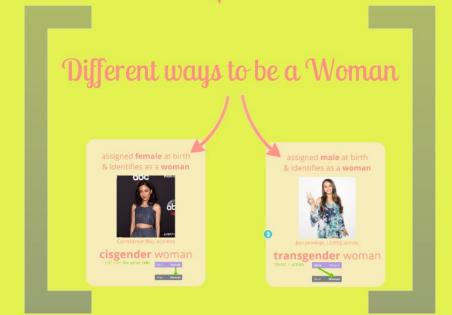

## assigned **female** at birth & identifies as a **woman**

Constance Wu, actress

#### cisgender woman

"cis" = on the same side

## assigned **male** at birth & identifies as a **woman**

Jazz Jennings, LGBTQ activist

#### transgender woman

"trans" = across

- An umbrella term for people whose assigned sex at birth does not match their gender identity
- Some trans people choose to
- change through social transition and/or medical transition