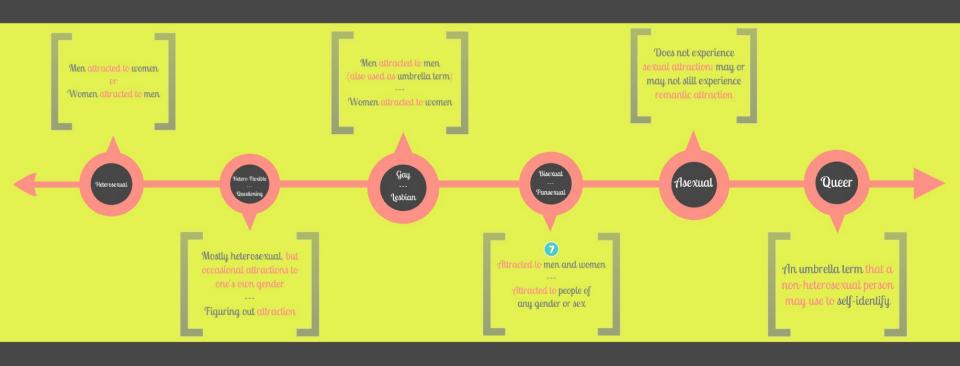

# Sexual Orientation

# Who you are attracted to

Mostly heterosexual, but occasional attractions to one's own gender

Figuring out attraction

any gender or sex

Does not experience sexual attraction; may or may not still experience romantic attraction

An umbrella term that a non-heterosexual person may use to self-identify

• What determines a person's sexual orientation?

• Can attraction change over time?

Hormone exposure...

Environmental factors...

Fun Fact: Same-sex sexual behavior occurs in at least **1,500** other animal species!