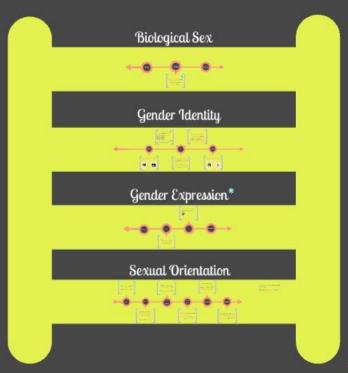

nmental factors...

Fun Fact: Same-sex sexual behavior occurs in at least **1,500** other animal species!





Who raises us and how we are raised



Research shows that conversion therapy does not work, and is harmful

# r change of

Again, it's complicated!

Life Experiences...

Language...



## Life Experiences...

Language...

For many people,
figuring out who
they are is a process
that takes time!



Don't label other people, let each person self-identify.

What we DO know:
Our feelings of
attraction are NOT
a choice, but our
actions ARE.



How can we show **respect** for others, *especially* when we don't understand or agree with them?

- be a good listener
- notice when we're upset
- self-calming
- notice defensiveness
- see everyone as a whole person

### The Identity Spectrums



### **Identity Spectrums Prezi Notes**

| nen someone is born with a representation of the property of t | Gender: Gender:  mixture of typical male and female body parts, hormones, and/o                                                                                                                                                                                                                                              |
|-----------------------------------------------------------------------------------------------------------------------------------------------------------------------------------------------------------------------------------------------------------------------------------------------------------------------------------------------------------------------------------