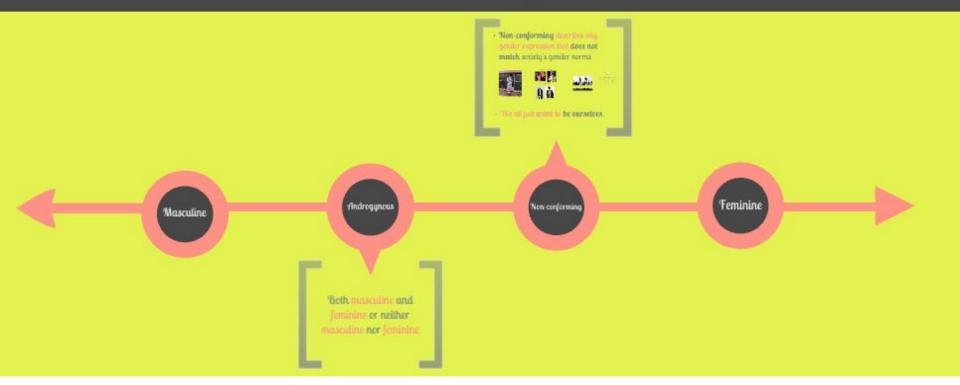

# Gender Expression

How you communicate your gender to the outside world

 Non-conforming describes any gender expression that does not match society's gender norms

• We all just want to be ourselves.

Non-conforming