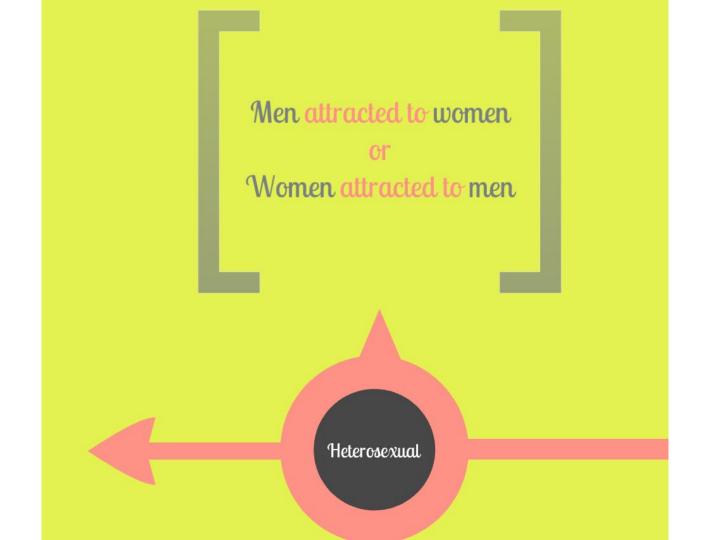

# Who you are attracted to

Mostly heterosexual, but occasional attractions to one's own gender

Figuring out attraction

any gender or sex

Does not experience sexual attraction; may or may not still experience romantic attraction