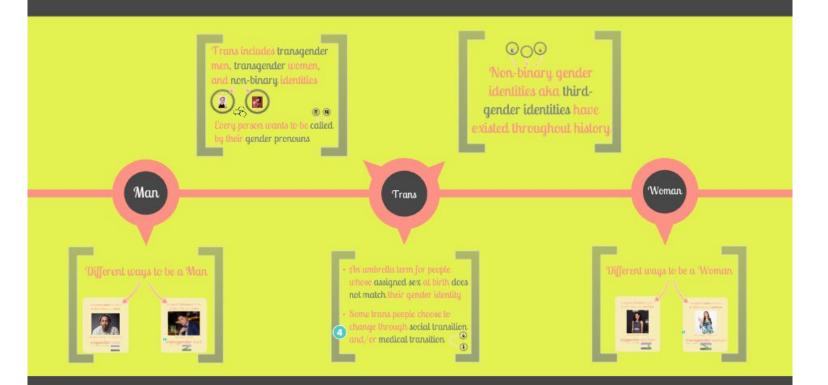

#### transgender woman

"trans" = across

- An umbrella term for people whose assigned sex at birth does not match their gender identity
- Some trans people choose to
- change through social transition and/or medical transition

Laverne Cox, Actress

**Thomas Beatie** 

Trans includes transgender men, transgender women, and non-binary identities

Every person wants to be called by their gender pronouns

## Unsure?

5 Ask

respectfully!

Non-binary gender identities aka thirdgender identities have existed throughout history